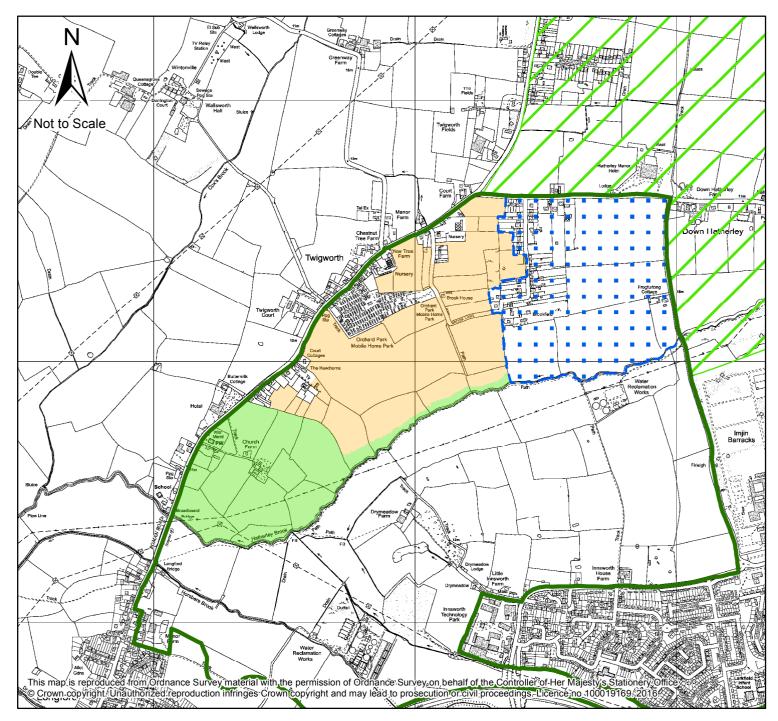

# Joint Core Strategy Strategic Allocations - A1a

## Indicative Site Layout A1a -Twigworth Urban Extension