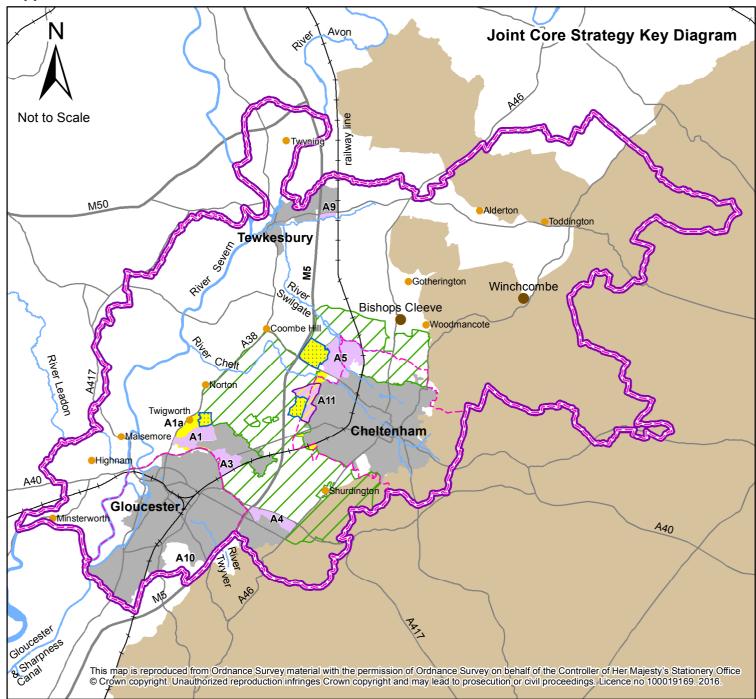

Appendix 1

| Key          |                                                     |
|--------------|-----------------------------------------------------|
|              | Joint Core Strategy Area                            |
| $[\Box\Box]$ | Administrative Boundaries                           |
|              | City and Town Areas                                 |
|              | Strategic Allocations                               |
| ::::         | Safeguarded Area                                    |
| ٠            | Rural Service Centres                               |
| •            | Service Villages                                    |
|              | The Cotswolds Area of<br>Outstanding Natural Beauty |
|              | Areas to be removed from<br>Green Belt              |
| $\square$    | Green Belt (revised)                                |