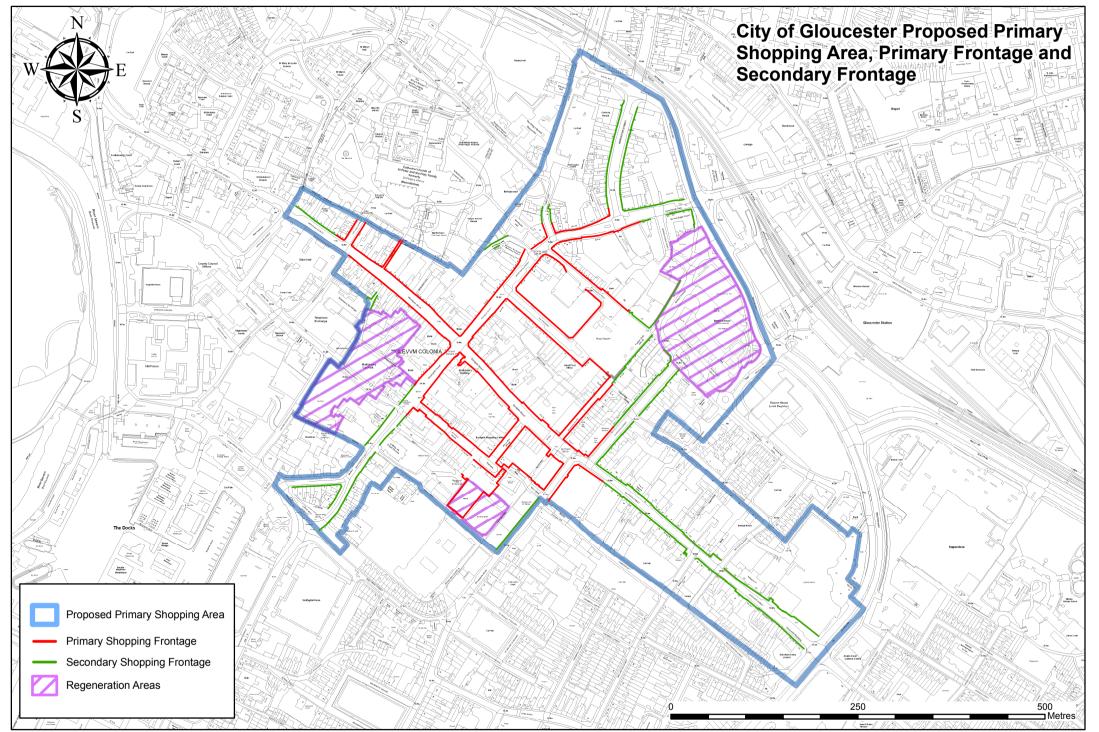

saic (incl. Traditional Orchards)
Gloucestershire County Boundary
Rivers
Severn Estuary

# Joint Core Strategy Strategic Allocations - A1a





## Indicative Site Layout A1a -Twigworth Urban Extension



## Key



Green Infrastructure and other



Areas removed from Green Belt



Green Belt (revised)

Safeguarded Area

#### Indicative Site Layout 5 - North West Cheltenham Urban Extension





## Joint Core Strategy Strategic Allocations A10





### Indicative Site Layout 10 - Winnycroft







## Indicative Site Layout 11 - West Cheltenham



#### Key



Housing and related infrastructure

Employment and related infrastructure

Housing and Employment and related infrastructure

Green Infrastructure and other supporting infrastructure

Areas removed from Green Belt

Odour Monitoring Zone



This map is reproduced from Ordnance Survey material with the permission of Ordnance Survey on behalf of the Controller of Her Majesty's Stationery Office © Crown copyright. Unauthorized reproduction infringes Crown copyright and may lead to prosecution or civil proceedings. Licence no 100019169. 2016.