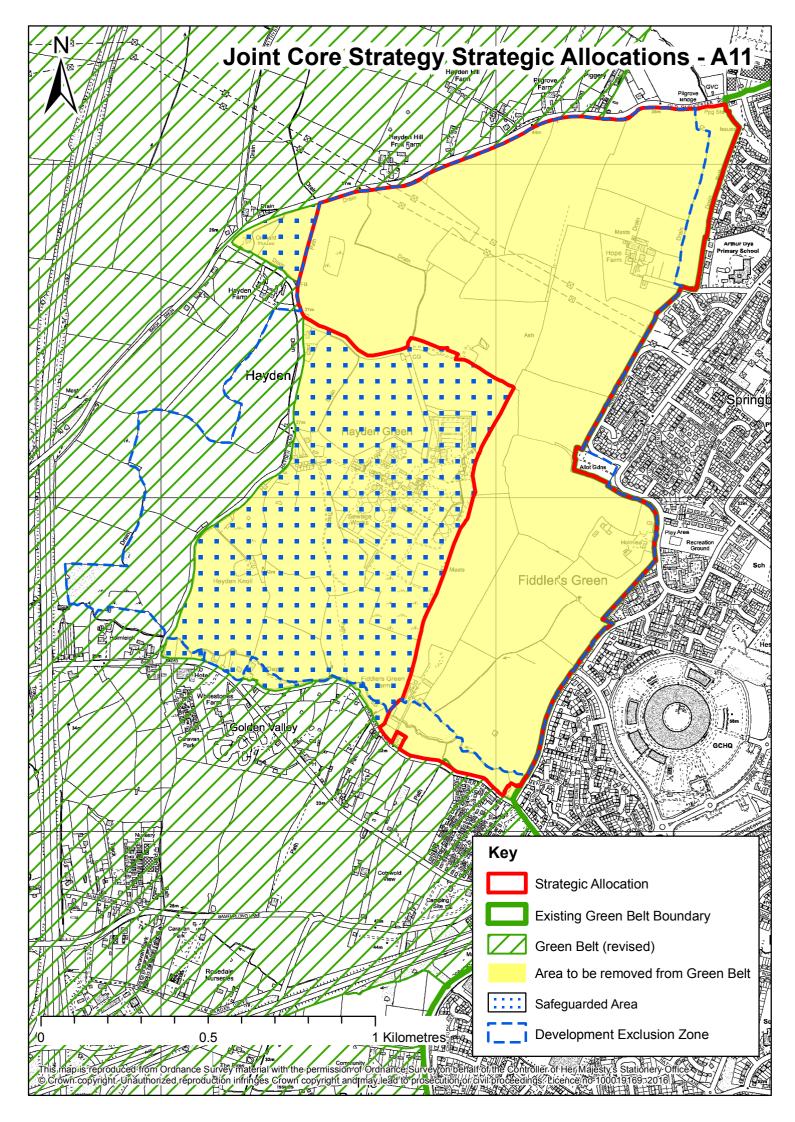

t Grassland (as part of Coastal & Floodplain Grazing Marsh incl. Traditional Orchards)
Wet Grassland (as part of Coastal & Floodplain Grazing Marsh)
Woodland Mosaic
Woodland Mosaic (incl. Heathland and Acid Grassland)
Woodland Mosaic (incl. Heathland, Acid Grassland & Traditional Orchards)
Woodland Mosaic (incl. Traditional Orchards)
Gloucestershire County Boundary
Rivers
Severn Estuary

# Joint Core Strategy Strategic Allocations - A1a





## Indicative Site Layout A1a -Twigworth Urban Extension



## Key



Green Infrastructure and other



Areas removed from Green Belt



Green Belt (revised)

Safeguarded Area

#### Indicative Site Layout 5 - North West Cheltenham Urban Extension





## Joint Core Strategy Strategic Allocations A10





### Indicative Site Layout 10 - Winnycroft







## Indicative Site Layout 11 - West Cheltenham



#### Key



Housing and related infrastructure

Employment and related infrastructure

Housing and Employment and related infrastructure

Green Infrastructure and other supporting infrastructure

Areas removed from Green Belt

Odour Monitoring Zone



This map is reproduced from Ordnance Survey material with the permission of Ordnance Survey on behalf of the Controller of Her Majesty's Stationery Office © Crown copyright. Unauthorized reproduction infringes Crown copyright and may lead to prosecution or civil proceedings. Licence no 100019169. 2016.