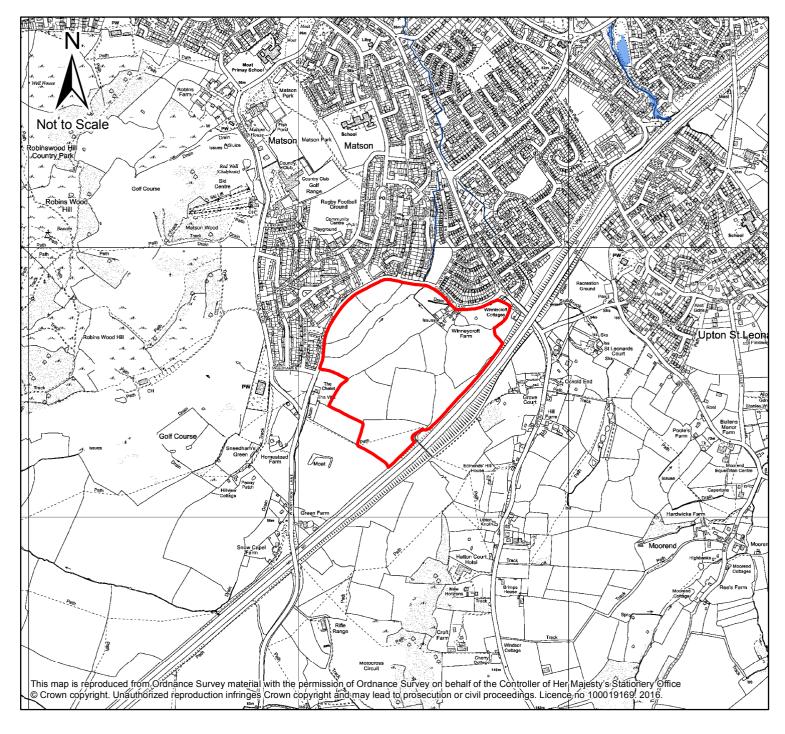

dows
Lowland Meadows (incl. Traditional Orchards)
Wet Grassland (as part of Coastal & Floodplain Grazing Marsh incl. Traditional Orchards)
Wet Grassland (as part of Coastal & Floodplain Grazing Marsh)
Woodland Mosaic
Woodland Mosaic (incl. Heathland and Acid Grassland)
Woodland Mosaic (incl. Heathland, Acid Grassland & Traditional Orchards)
Woodland Mosaic (incl. Traditional Orchards)
Gloucestershire County Boundary
Rivers
Severn Estuary

# Joint Core Strategy Strategic Allocations - A1a





## Indicative Site Layout A1a -Twigworth Urban Extension



## Key



Green Infrastructure and other



Areas removed from Green Belt



Green Belt (revised)

Safeguarded Area

#### Indicative Site Layout 5 - North West Cheltenham Urban Extension





## Joint Core Strategy Strategic Allocations A10





### Indicative Site Layout 10 - Winnycroft







## Indicative Site Layout 11 - West Cheltenham



#### Key



Housing and related infrastructure

Employment and related infrastructure

Housing and Employment and related infrastructure

Green Infrastructure and other supporting infrastructure

Areas removed from Green Belt

Odour Monitoring Zone



This map is reproduced from Ordnance Survey material with the permission of Ordnance Survey on behalf of the Controller of Her Majesty's Stationery Office © Crown copyright. Unauthorized reproduction infringes Crown copyright and may lead to prosecution or civil proceedings. Licence no 100019169. 2016.