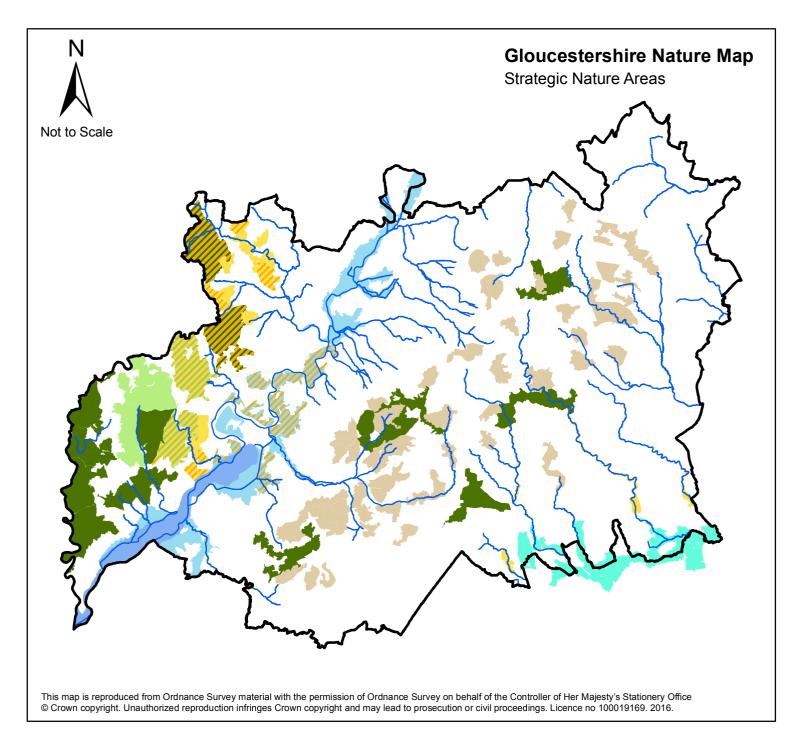

## Indicative Site Layout A1a -Twigworth Urban Extension

## Key

Green Infrastructure and other

Areas removed from Green Belt

Green Belt (revised)

Safeguarded Area