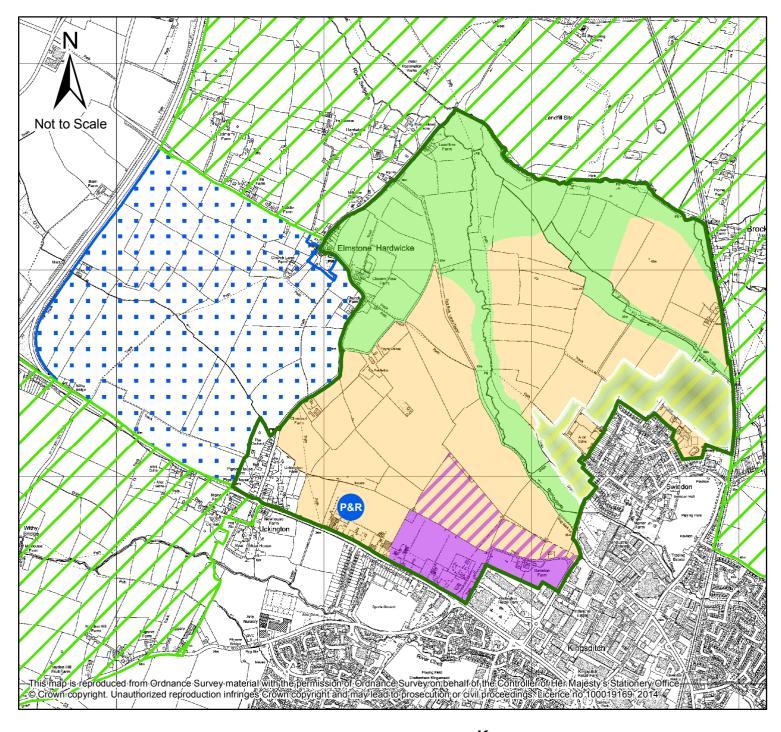

#### Indicative Site Layout 5 - North West Cheltenham Urban Extension

## Indicative Site Layout 11 - West Cheltenham