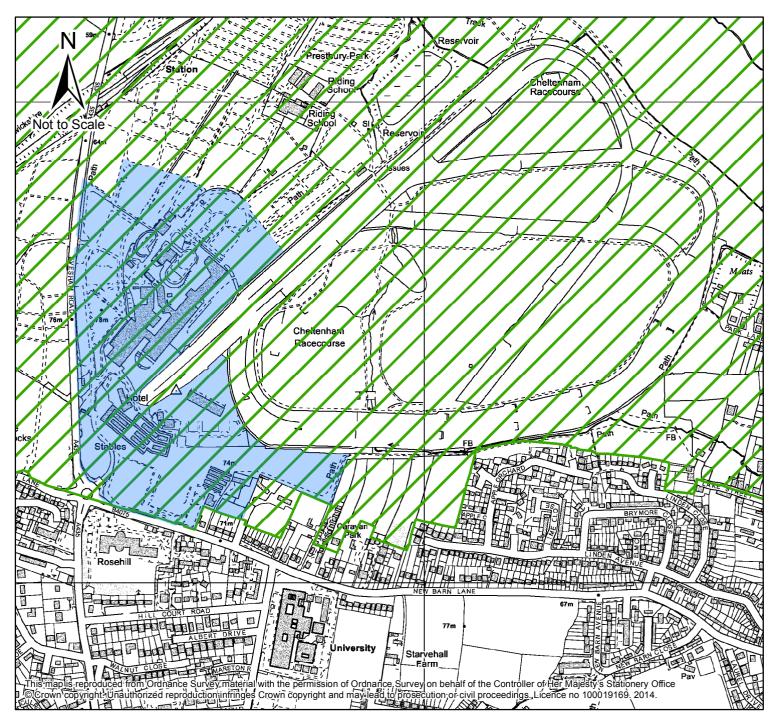

## Key

Coastal and Floodplain Grazing Marsh
Lowland Calcareous (Limestone) Grassland
Lowland Meadows
Lowland Meadows (incl. Traditional Orchards)
Wet Grassland (as part of Coastal & Floodplain Grazing Marsh incl. Traditional Orchards)
Wet Grassland (as part of Coastal & Floodplain Grazing Marsh)
Woodland Mosaic
Woodland Mosaic (incl. Heathland and Acid Grassland)
Woodland Mosaic (incl. Heathland, Acid Grassland & Traditional Orchards)
Woodland Mosaic (incl. Traditional Orchards)
Gloucestershire County Boundary
Rivers
Severn Estuary