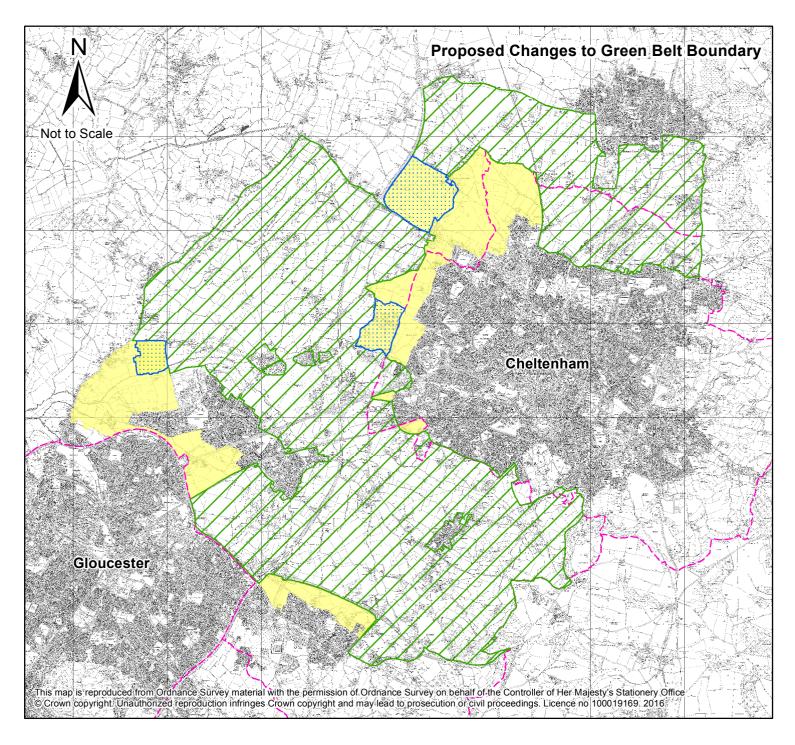

## Key

Green Infrastructure and other

Areas removed from Green Belt

Green Belt (revised)

Safeguarded Area