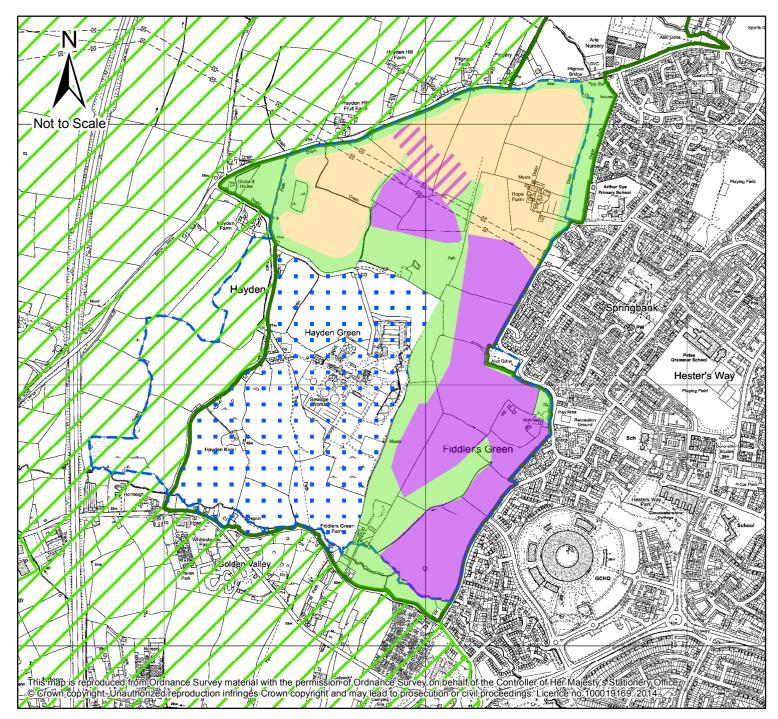

ng Marsh incl. Traditional Orchards)
Wet Grassland (as part of Coastal & Floodplain Grazing Marsh)
Woodland Mosaic
Woodland Mosaic (incl. Heathland and Acid Grassland)
Woodland Mosaic (incl. Heathland, Acid Grassland & Traditional Orchards)
Woodland Mosaic (incl. Traditional Orchards)
Gloucestershire County Boundary
Rivers
Severn Estuary

# Joint Core Strategy Strategic Allocations - A1a





## Indicative Site Layout A1a -Twigworth Urban Extension



## Key



Green Infrastructure and other



Areas removed from Green Belt



Green Belt (revised)

Safeguarded Area

#### Indicative Site Layout 5 - North West Cheltenham Urban Extension





## Joint Core Strategy Strategic Allocations A10





### Indicative Site Layout 10 - Winnycroft







## Indicative Site Layout 11 - West Cheltenham



#### Key



Housing and related infrastructure

Employment and related infrastructure

Housing and Employment and related infrastructure

Green Infrastructure and other supporting infrastructure

Areas removed from Green Belt

Odour Monitoring Zone



This map is reproduced from Ordnance Survey material with the permission of Ordnance Survey on behalf of the Controller of Her Majesty's Stationery Office © Crown copyright. Unauthorized reproduction infringes Crown copyright and may lead to prosecution or civil proceedings. Licence no 100019169. 2016.