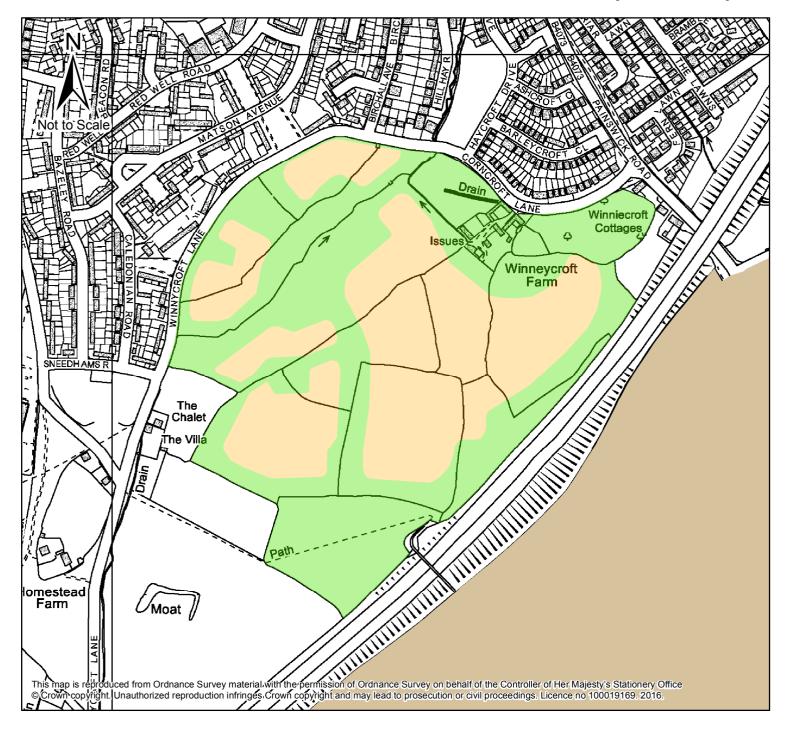

)
Wet Grassland (as part of Coastal & Floodplain Grazing Marsh incl. Traditional Orchards)
Wet Grassland (as part of Coastal & Floodplain Grazing Marsh)
Woodland Mosaic
Woodland Mosaic (incl. Heathland and Acid Grassland)
Woodland Mosaic (incl. Heathland, Acid Grassland & Traditional Orchards)
Woodland Mosaic (incl. Traditional Orchards)
Gloucestershire County Boundary
Rivers
Severn Estuary

# Joint Core Strategy Strategic Allocations - A1a





## Indicative Site Layout A1a -Twigworth Urban Extension



## Key



Green Infrastructure and other



Areas removed from Green Belt



Green Belt (revised)

Safeguarded Area

#### Indicative Site Layout 5 - North West Cheltenham Urban Extension





## Joint Core Strategy Strategic Allocations A10





### Indicative Site Layout 10 - Winnycroft







## Indicative Site Layout 11 - West Cheltenham



#### Key



Housing and related infrastructure

Employment and related infrastructure

Housing and Employment and related infrastructure

Green Infrastructure and other supporting infrastructure

Areas removed from Green Belt

Odour Monitoring Zone



This map is reproduced from Ordnance Survey material with the permission of Ordnance Survey on behalf of the Controller of Her Majesty's Stationery Office © Crown copyright. Unauthorized reproduction infringes Crown copyright and may lead to prosecution or civil proceedings. Licence no 100019169. 2016.